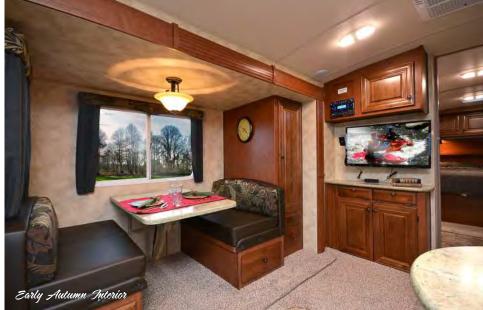

## **Standard Features**

Northwood Built, Independently Certified, Off-Road Chassis Fully Welded, Thick-Wall Aluminum Frame Construction One-Piece, Corona Treated, Continuous Fiberglass Hot, Polyurethane Laminated, Multi-Layered Substrate Walls **High Density Block Foam Insulation** Wide-Body Floorplan E-Z Lube Axles w/Nev-R Adjust Forward, Self Adjusting Brakes 15" Aluminum Wheels / Tires & White Mod Spare Shocks On All Four Wheels Stabilizer Jacks **Dinette Slide** All-Conditions/Four Seasons Insulation With R-18 Ceiling R-15 Reflective Foil Insulation in Roof / Slide Heated Holding Tanks / Cathedral Arched Ceiling Aerodynamic One Piece Front Cap w/BackRoad Armor 2 Independently Switched LED Hitch Lights Easy Access LP Cover / Diamond Plate Bumper Wrap LED Exterior Lighting Roof Rack & Ladder SLAM Door Latches on Pass Thru Storage Doors 12V Light in Storage Compartment LPG Quick Connect & Black Water Flush System Large Exterior Entry Grab Handle / Entry Door Friction Hinges Exterior Shower / 2 Afox Logo Director's Chairs Semi-Automatic Winterization/By-Pass System 10 Gal DSI Gas/Elect Quick Recovery Water Heater 13.5m BTU Air Conditioner w/Condensation-Resistant Ducting Carefree Travel'R 12V Awning w/Adjustable Pitch Hardware **TV** Antenna **12-Volt Power Tongue Jack** Outside Speakers/Battery Disconnect Tinted Windows Satellite Ready / Solar Ready LED Interior Utility Lighting Interior Command Center Bedroom Carpet w/ Pad Roller Bearing Drawer Glides Fabric Night Shade Window Treatments 32" 110/12v LED TV & AM/FM/CD/DVD Player w/Bluetooth Smoke, LPG & CO Leak Detectors Charge Wizard Jackknife Sofa With Decorative Throw Pillows **Booth Dinette** Residential, Built-In Microwave / Range Cover Extra Large Fridge (8 Cu Ft) w/ Multiple Raised Panels Kitchen Skylight w/ Shade Fan Vent (Kitchen) Porcelain, Foot-Pedal Toilet / Bath Skylight Glass Shower Enclosure / Garden Tub NW TruRest Queen Mattress w/ Bedspread