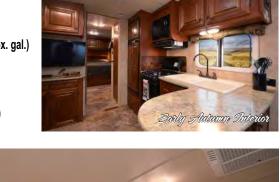

## **Standard Features**

Northwood Built, Independently Certified, Off-Road Chassis Fully Welded, Thick-Wall Aluminum Frame Construction One-Piece, Corona Treated, Continuous Fiberglass Hot, Polyurethane Laminated, Multi-Layered Substrate Walls **High Density Block Foam Insulation** Wide-Body Floorplan E-Z Lube Axles w/Nev-R Adjust Forward, Self Adjusting Brakes 15" Aluminum Wheels / Tires & White Mod Spare Shocks On All Four Wheels Stabilizer Jacks **Dinette Slide** All-Conditions/Four Seasons Insulation With R-18 Ceiling R-15 Reflective Foil Insulation in Roof / Slide Heated Holding Tanks / Cathedral Arched Ceiling Aerodynamic One Piece Front Cap w/BackRoad Armor 2 Independently Switched LED Hitch Lights Easy Access LP Cover / Diamond Plate Bumper Wrap LED Exterior Lighting Roof Rack & Ladder SLAM Door Latches on Pass Thru Storage Doors 12V Light in Storage Compartment LPG Quick Connect & Black Water Flush System Large Exterior Entry Grab Handle / Entry Door Friction Hinges Exterior Shower / 2 Afox Logo Director's Chairs Semi-Automatic Winterization/By-Pass System 10 Gal DSI Gas/Elect Quick Recovery Water Heater 13.5m BTU Air Conditioner w/Condensation-Resistant Ducting Carefree Travel'R 12V Awning w/Adjustable Pitch Hardware **TV** Antenna **12-Volt Power Tongue Jack** Outside Speakers/Battery Disconnect Tinted Windows Satellite Ready / Solar Ready LED Interior Utility Lighting Interior Command Center Bedroom Carpet w/ Pad Roller Bearing Drawer Glides Fabric Night Shade Window Treatments 32" 110/12v LED TV & AM/FM/CD/DVD Player w/Bluetooth Smoke, LPG & CO Leak Detectors Charge Wizard Jackknife Sofa With Decorative Throw Pillows **Booth Dinette** Residential, Built-In Microwave / Range Cover Extra Large Fridge (8 Cu Ft) w/ Multiple Raised Panels Kitchen Skylight w/ Shade Fan Vent (Kitchen) Porcelain, Foot-Pedal Toilet / Bath Skylight Glass Shower Enclosure / Garden Tub NW TruRest Queen Mattress w/ Bedspread