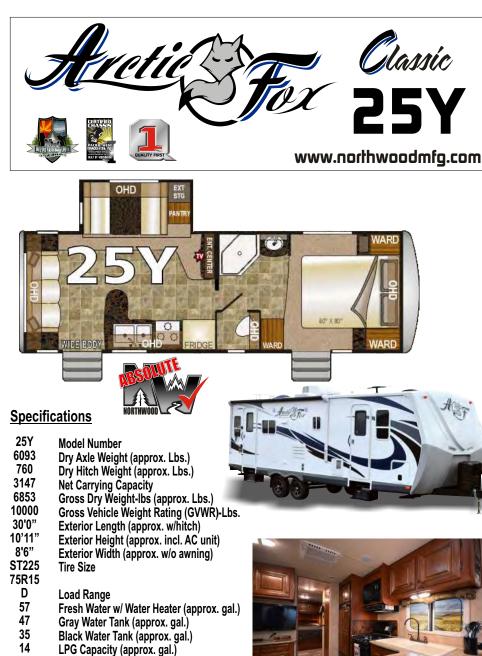

## **ARCTIC FOX 25Y**

## **Standard Features**

Northwood Built, Independently Certified, Off-Road Chassis Fully Welded, Thick-Wall Aluminum Frame Construction One-Piece, Corona Treated, Continuous Fiberglass Hot, Polyurethane Laminated, Multi-Layered Substrate Walls **High Density Block Foam Insulation** Wide-Body Floorplan E-Z Lube Axles w/Nev-R Adjust Forward, Self Adjusting Brakes 15" Aluminum Wheels / Tires & White Mod Spare Shocks On All Four Wheels Stabilizer Jacks **Dinette Slide** All-Conditions/Four Seasons Insulation With R-18 Ceiling R-15 Reflective Foil Insulation in Roof / Slide Heated Holding Tanks / Cathedral Arched Ceiling Aerodynamic One Piece Front Cap w/BackRoad Armor 2 Independently Switched LED Hitch Lights Easy Access LP Cover / Diamond Plate Bumper Wrap LED Exterior Lighting Roof Rack & Ladder SLAM Door Latches on Pass Thru Storage Doors 12V Light in Storage Compartment LPG Quick Connect & Black Water Flush System Large Exterior Entry Grab Handle / Entry Door Friction Hinges Exterior Shower / 2 Afox Logo Director's Chairs Semi-Automatic Winterization/By-Pass System 10 Gal DSI Gas/Elect Quick Recovery Water Heater 13.5m BTU Air Conditioner w/Condensation-Resistant Ducting Carefree Travel'R 12V Awning w/Adjustable Pitch Hardware **TV** Antenna **12-Volt Power Tongue Jack** Outside Speakers/Battery Disconnect Tinted Windows Satellite Ready / Solar Ready LED Interior Utility Lighting Interior Command Center Bedroom Carpet w/ Pad Roller Bearing Drawer Glides Fabric Night Shade Window Treatments 32" 110/12v LED TV & AM/FM/CD/DVD Player w/Bluetooth Smoke, LPG & CO Leak Detectors Charge Wizard Jackknife Sofa With Decorative Throw Pillows **Booth Dinette** Residential, Built-In Microwave / Range Cover Extra Large Fridge (8 Cu Ft) w/ Multiple Raised Panels Kitchen Skylight w/ Shade Fan Vent (Kitchen) Porcelain, Foot-Pedal Toilet / Bath Skylight Glass Shower Enclosure / Garden Tub NW TruRest Queen Mattress w/ Bedspread