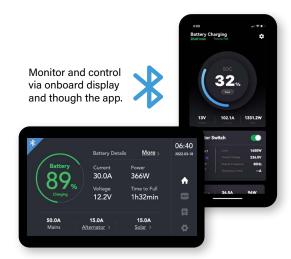

## **DETAILS AND BENEFITS**

- ★ Long cycle life, over 3,000 cycles at 100% DoD.
- ★ Max discharge current of 300A.
- → Built-in BMS with automatic balancing and complete protectio.n.
- → Built-in high precision(±0.1A) shunt for SOC calculation.
- → Built-in heater element allows charging down to -22°F.
- ✓ Specially designed BMS to reduce idle power by 90% when off.
- Auto Wake up charging capabilities.
- ★ CAN and RS485 communication support.
- Remote battery switch capabilities.