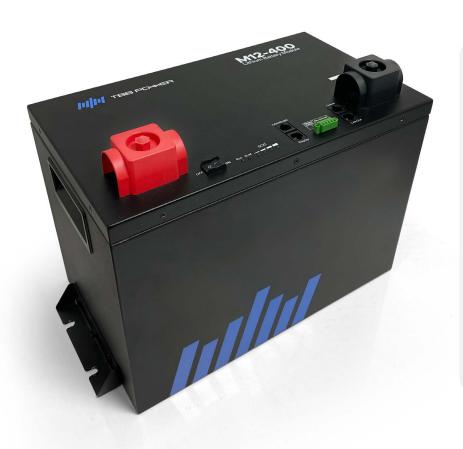

## **400Ah LITHIUM BATTERY**

Future Solution's M12 series 400Ah lithium battery has a compact size and weighs 94 pounds, making it versatile for almost any installation location or OEM integration.

Supports up to 8 batteries in parallel for a maximum power storage capacity of 3,200Ah, making it one of the best batteries to handle any extreme off-grid scenario.

Energy: 5.12kWh Weight: 94Lbs

Dimensions: 16 in x 9 in x 11 in Certifications: UL, CE, UN38.3