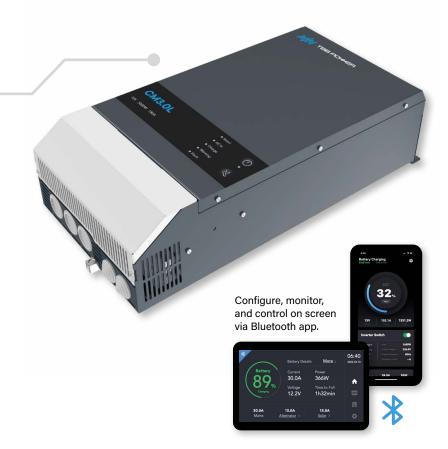

## **3kVA INVERTER CHARGER & 400Ah LITHIUM BATTERY**

## **DETAILS AND BENEFITS**

- Pure sine wave output with high efficiency up to 93%.
- Outstanding overload capability for all kinds of inductive load.
- Extremely low status consumption power.
- Powerful charger for a quick charge.
- Battery charging algorithm suitable for various battery chemicals including LPE.
- Automatic ON with shore power connection.
- Fully programmable.