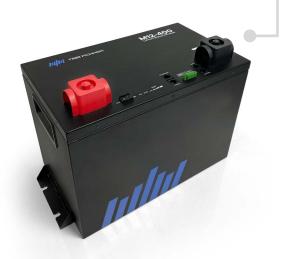

## **3kVA INVERTER CHARGER & 400Ah LITHIUM BATTERY**

## **DETAILS AND BENEFITS**

- ★ Long cycle life, over 3,000 cycles at 100% DoD.

- ₱ Built-in BMS with automatic balancing and complete protection.
- ₱ Built-in high precision(±0.1A) shunt for SOC calculation.
- → Built-in heater element allows charging down to -22°F.
- Specially designed BMS to reduce idle power by 90% when off.
- Auto Wake up charging capabilities.
- ★ CAN and RS485 communication support.
- Remote battery switch capabilities.