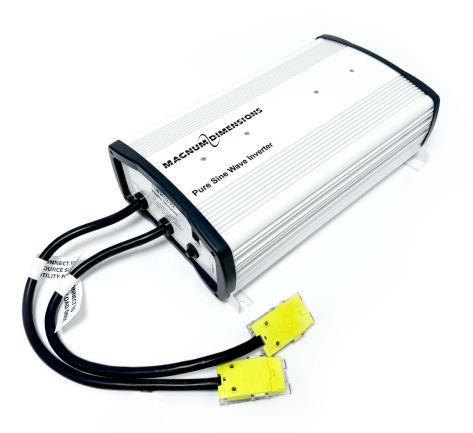

## 2,000W 12VDC INVERTER

## **SPECIFICATIONS**

Output Power 2,000W
Peak Watts 4,000W
Warranty 1 Year
Output Voltage 120 VAC
Output Current 16.7 amps
Output Waveform Pure Sine
Output Frequency 60 Hz

Input Voltage 12

Operating Temp 32°F to 104°F

Efficiency > 90% Weight 11.5 lb

Dimensions 16.5" x 9.1" x 4.3"

UL Certified Yes
Phase Single

Topology High Frequency

Input Voltage Range 10.5 - 15.5

## **DETAILS AND BENEFITS**

- Compact and Lightweight The CSW provides pure sine wave power from a small footprint designed to fit in tight spaces.
- At-a-Glance Status The inverter's status can be determined at a glance with the easy-to-read LED light.
- Automatic Transfer Switch Option automatically switches between shore power and inverter/battery power.
- Reverse polarity protection.