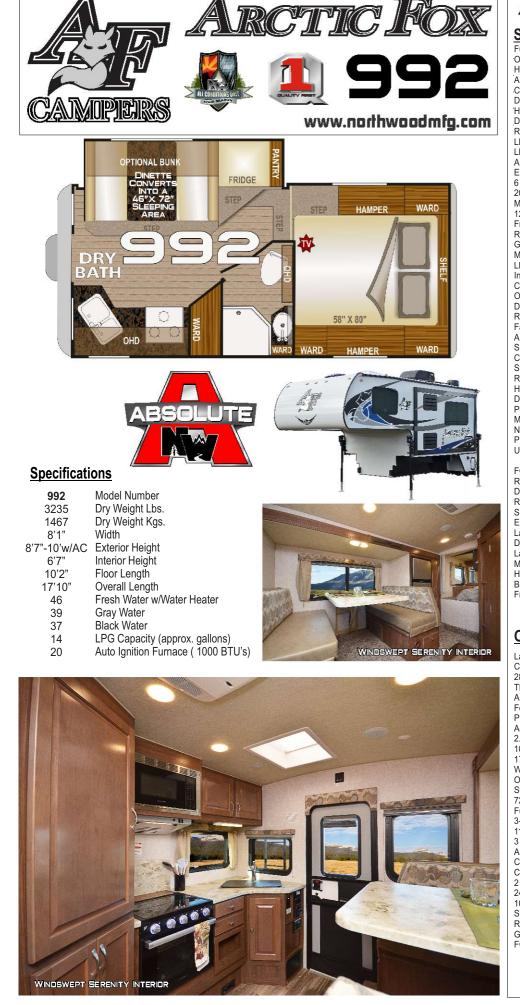

## ARCTIC FOX 992

## **Standard Features**

Fully Welded, Thick-Wall Aluminum Frame Construction One-Piece, Corona Treated, Continuous Fiberglass Hot, Polyurethane Laminated, Multi-Layered Substrate Walls All-Conditions/Four Seasons Foam Block Insulation Cathedral Arched Ceiling Dinette Slide Heated Holding Tanks Deluxe Bumper w/Hose Carrier Residential Wear Floor Covering LED Exterior Lighting / 45 Watt Solar Panel/ Sidewall Solar Port LPG Quick Connect / Black Water Flush System Automatic Change-Over Regulator Exterior Shower / Entry Door Friction Hinge 6 Gal DSI Gas/Elect Quick Recovery Water Heater 20K BTU Auto Ignition Furnace w/Digital Thermostat Marine Style Detachable Shore Cord 12-Volt Disconnect Switch Frameless Windows Rear Back-Up Window Generator Ready / Satellite Ready / Solar Ready Magnetic Luggage Door Catches LED Interior Utility & Decorative Lighting Interior Command Center Custom One Piece Formed Countertops & Dinette Table Ozite Ceiling Carpet Front To Back Designer Wood Grain Finish Throughout Roller Bearing Drawer Glides / Hidden Hinges on Cabinet Doors Fabric Night Shade Window Treatments AM/FM/CD/DVD Player w/Bluetooth Smoke, LPG & CO Leak Detectors Charge Wizard Stainless Steel Appliances Residential, Built-In Microwave High Output 3-Burner Range with Range Cover Dayliter Kitchen Skylight w/ Shade Porcelain, Foot-Pedal Toilet / Bath Skylight Magnetic Shower Curtain w/Curved Track / Garden Shower NW TruRest Queen Mattress w/ Bedspread Privacy Curtition in Cab Over USB Charging Ports on Both Sides of Bed FOX VALUE PACK #505: (MANDATORY)

FOX VALUE PACK #505: (MANDATORY) Rear Electric Awning/Sliding Battery Rack Dual 30lb LP Tanks/ Roof Rack & Ladder Rieco Titan Electric Jacks w-6 function remote/Outside Speakers / "Joey" Sliding Storage Tray/Omni-Directional TV Antenna Extender Ready / Diamond Plate Knee Wall Armor Large 2 Way Fridge (7 Cu Ft) w/ Cold Weather Kit Deluxe Stanless-look Refrigerator Door Panels Large 22" Oven/Microwave Oven Multi-Speed Reversible Fan Vent Hardwood Hamper Doors Below Dinette Access Door & Drawer Front Bedroom Shelf/Bedspread