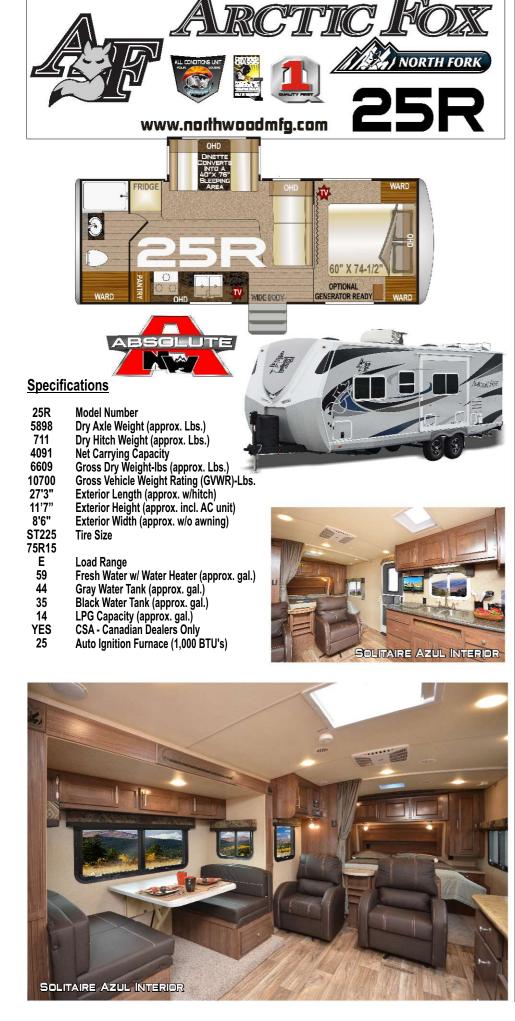

## ARCTIC FOX 25R

## **Standard Features**

Northwood Built, Independently Certified, Off-Road Chassis Fully Welded, Thick-Wall Aluminum Frame Construction One-Piece, Corona Treated, Continuous Fiberglass Hot, Polyurethane Laminated, Multi-Layered Substrate Walls **High Density Block Foam Insulation** Wide-Body Floorplan E-Z Lube Axles w/Nev-R Adjust Forward, Self Adjusting Brakes 15" Aluminum Wheels / Tires & White Mod Spare Shocks On All Four Wheels Stabilizer Jacks / MORryde Step Above w/Strut Assist **Dinette Slide** All-Conditions/Four Seasons Insulation With R-18 Ceiling R-15 Reflective Foil Insulation in Roof / Slide Heated Holding Tanks / Cathedral Arched Ceiling Aerodynamic One Piece Front Cap w/BackRoad Armor 2 Independently Switched LED Hitch Lights Easy Access LP Cover / Dia