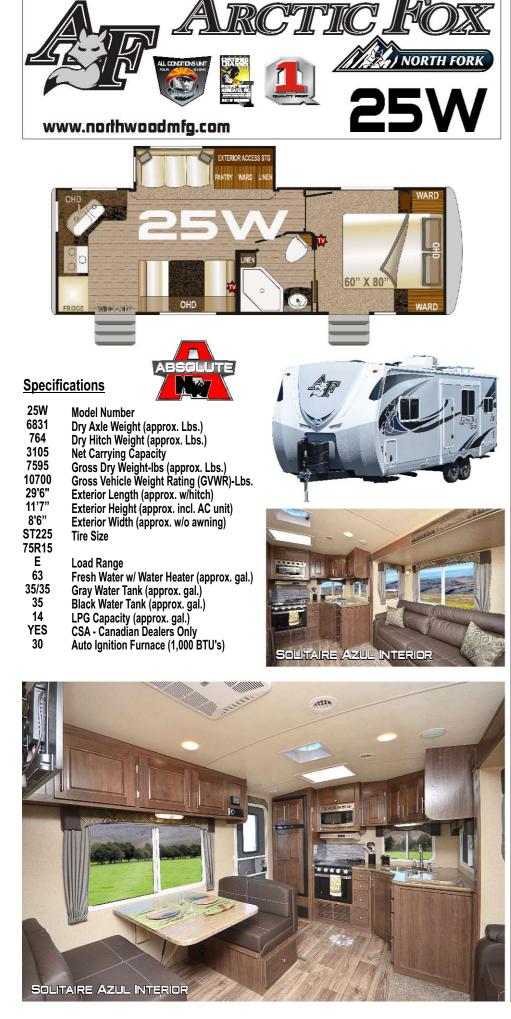

## **ARCTIC FOX 25W**

## **Standard Features**

Northwood Built, Independently Certified, Off-Road Chassis Fully Welded, Thick-Wall Aluminum Frame Construction One-Piece, Corona Treated, Continuous Fiberglass Hot, Polyurethane Laminated, Multi-Layered Substrate Walls **High Density Block Foam Insulation** Wide-Body Floorplan E-Z Lube Axles w/Nev-R Adjust Forward, Self Adjusting Brakes 15" Aluminum Wheels / Tires & White Mod Spare Shocks On All Four Wheels Stabilizer Jacks / MORryde Step Above w/Strut Assist (2) Sofa Slide All-Conditions/Four Seasons Insulation With R-18 Ceiling R-15 Reflective Foil Insulation in Roof / Slide Heated Holding Tanks / Cathedral Arched Ceiling Aerodynamic One Piece Front Cap w/BackRoad Armor 2 Independently Switched LED Hitch Lights Easy Access LP Cover / Di